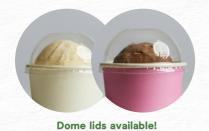

Three sizes are available to meet all market needs 3oz, 5oz & 8oz. Upsize the 3oz or 5oz cup with a clear Dome lid. Custom branding is available in all sizes.

Truly Eco Gelato/Ice Cream cups are lined with an aqueous water-based coating to allow cups to be compostable, Pick a Pastel!