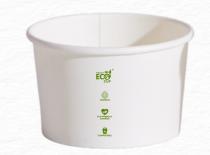

## Paper Gelato Cups

Australia's leading and innovative packaging company trusted by the Leading food & beverages brands globally.

## Paper Gelato Cup

**Custom Branding available!** 

Truly Eco Gelato Cups in pastel colours allow you to pick your favourite pastel colour to match with your favourite flavour of Gelato or Ice Cream, why not match with White Truly Eco Gelato Cups to complete the mix.

Three sizes are available to meet all market needs 3oz, 5oz & 8oz. Upsize the 3oz or 5oz cup with a clear Dome lid. Custom branding is available in all sizes.

Truly Eco Gelato/Ice Cream cups are lined with an aqueous water-based coating to allow cups to be compostable, Pick a Pastel!