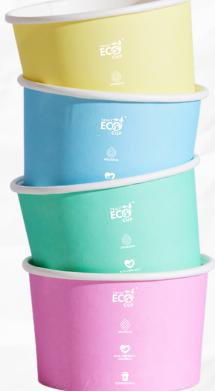

## Paper Gelato Cup

**Custom Branding available!** 

Truly Eco Gelato Cups in pastel colours allow you to pick your favourite pastel colour to match with your favourite flavour of Gelato or Ice Cream, why not match with White Truly Eco Gelato Cups to complete the mix.

Three sizes are available to meet all market needs 3oz, 5oz & 8oz. Upsize the 3oz or 5oz cup with a clear Dome lid. Custom branding is available in all sizes.

Truly Eco Gelato/Ice Cream cups are lined with an aqueous water-based coating to allow cups to be compostable, Pick a Pastel!