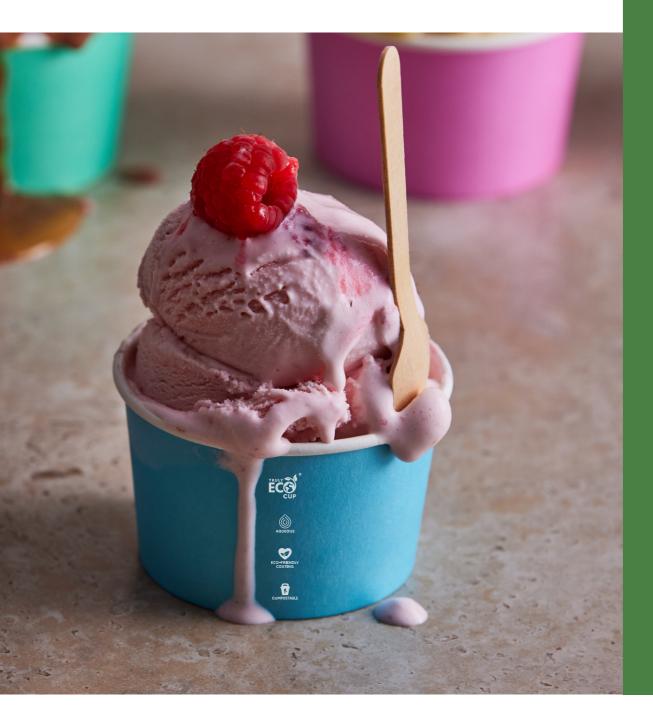

## Paper Gelato Cup

**Custom Branding available!** 

Truly Eco Gelato Cups in pastel colours allow you to pick your favourite pastel colour to match with your favourite flavour of Gelato or Ice Cream, why not match with White Truly Eco Gelato Cups to complete the mix.

Three sizes are available to meet all market needs 3oz, 5oz & 8oz. Upsize the 3oz or 5oz cup with a clear Dome lid. Custom branding is available in all sizes.

Truly Eco Gelato/Ice Cream cups are lined with an aqueous water-based coating to allow cups to be compostable, Pick a Pastel!